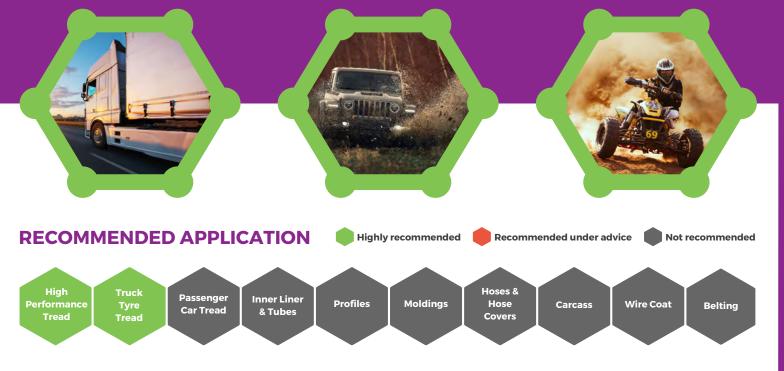

#### APPLICATION

Orient Black N110 provides superior tear resistance and wear resistance with high tensile strength in high performance tread such as 'off the road (OTR)' tyre treads, bus and truck tyre tread and ultra-high wear resistant rubber products.