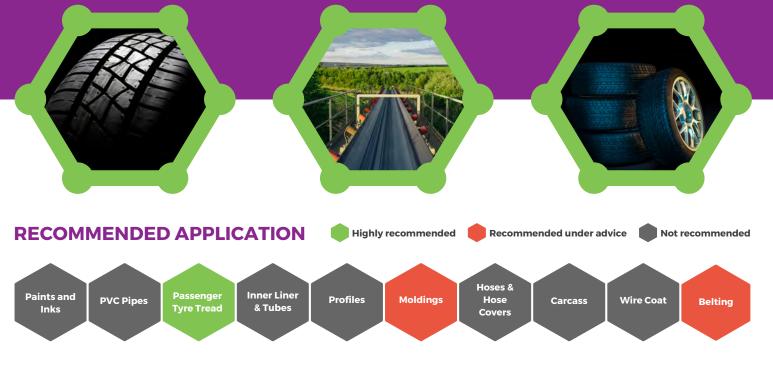

#### APPLICATION

Orient Black N347 can be used in tyre treads that require medium to good abrasion resistance with low hysteresis. The product is recommended for passenger car tyre tread, tyre body compounds, belting and molding.