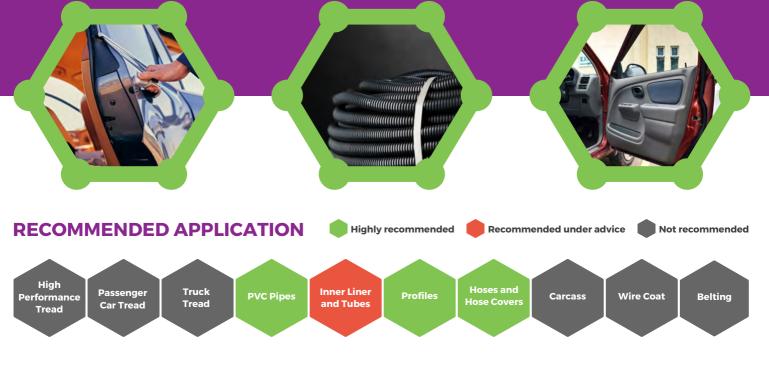

#### APPLICATION

Orient Black P435 can be used as reinforcing filler in extrudates like profiles and hoses. It imparts moderate compound viscosity as well as low die swell with excellent processing properties.